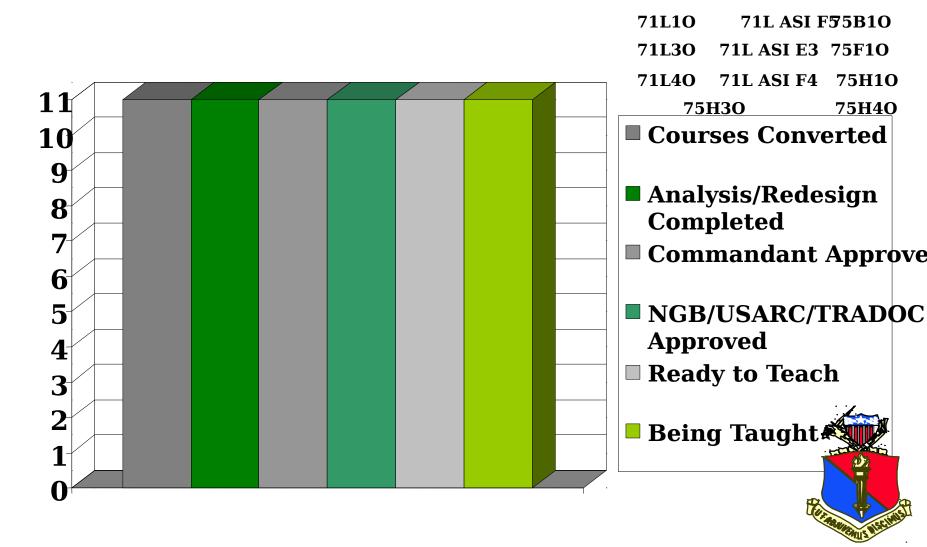

#### TATS-C Status

|          |            |         |          |           | Wha   | What regions are teaching the TATS Courseware? |       |       |       |       |       |                          |  |
|----------|------------|---------|----------|-----------|-------|------------------------------------------------|-------|-------|-------|-------|-------|--------------------------|--|
| School   | MOS/Code   | Course  |          | DL Phases | Reg A | Reg B                                          | Reg C | Reg D | Reg E | Reg F | Reg G | If not, why? When? // Re |  |
| Adjutant | Administra | 71L10   | TATS-C   |           |       |                                                |       |       |       |       |       |                          |  |
| General  | tive       |         | Complete | 1         | yes   | yes                                            | yes   | yes   | yes   | yes   | yes   |                          |  |
| (SSI)    | Specialist |         | d        |           |       |                                                |       |       |       |       |       |                          |  |
| Adjutant | Administra | 71L30   | TATS-C   |           | yes   | yes                                            | yes   | yes   | yes   | yes   | yes   |                          |  |
| General  | tive       |         | Complete | 1         |       |                                                |       |       |       |       |       |                          |  |
| (SSI)    | Specialist |         | d        |           |       |                                                |       |       |       |       |       |                          |  |
| Adjutant | Administra | 71L40   | TATS-C   |           | yes   | yes                                            | yes   | yes   | yes   | yes   | yes   |                          |  |
| General  | tive       |         | Complete | 1         |       |                                                |       |       |       |       |       |                          |  |
| (SSI)    | Specialist |         | d        |           |       |                                                |       |       |       |       |       |                          |  |
| Adjutant | Executive  | 71L ASI | N/A      | N/A       | N/A   | N/A                                            | N/A   | N/A   | N/A   | N/A   | N/A   | Taught only at resident  |  |
| General  | Administra | E3      |          |           |       |                                                |       |       |       |       |       |                          |  |
| Adjutant | Postal     | 71L ASI | TATS-C   |           |       |                                                |       |       |       |       |       |                          |  |
| General  | Operations | F5      | Complete | 1         | yes   | yes                                            | yes   | yes   | yes   | yes   | yes   |                          |  |
| (SSI)    |            |         | d        |           |       |                                                |       |       |       |       |       |                          |  |
| Adjutant | Postal     | 71L ASI |          |           |       |                                                |       |       |       |       |       |                          |  |
| General  | Operations | F4      | N/A      | N/A       | N/A   | N/A                                            | N/A   | N/A   | N/A   | N/A   | N/A   | Taught only at resident  |  |
| (SSI)    | Supervisor |         |          |           |       |                                                |       |       |       |       |       | Ft J ackson              |  |
| Adjutant | Personnel  | 75B10   | TATS-C   |           | yes   | yes                                            | yes   | yes   | yes   | yes   | yes   |                          |  |
| General  | Administra |         | Complete | 1         |       |                                                |       |       |       |       |       |                          |  |
| Adjutant | Personnel  | 75F 10  | N/A      | N/A       | N/A   | N/A                                            | N/A   | N/A   | N/A   | N/A   | N/A   |                          |  |
| General  | Info Sys   |         |          |           |       |                                                |       |       |       |       |       | Taught only at resident  |  |
| Adjutant | Personnel  | 75H10   | TATS-C   | 1         | yes   | yes                                            | yes   | yes   | yes   | yes   | yes   |                          |  |
| General  | Services   |         | Complete |           |       |                                                |       |       |       |       |       |                          |  |
| Adjutant | Personnel  | 75H30   | TATS-C   | 1         | yes   | yes                                            | yes   | yes   | yes   | yes   | yes   |                          |  |
| General  | Services   |         | Complete |           |       |                                                |       |       |       |       |       |                          |  |
| Adjutant | Personnel  | 75H40   | TATS-C   | 1         | yes   | yes                                            | yes   | yes   | yes   | yes   | yes   |                          |  |
| General  | Services   |         | Complete |           |       |                                                |       |       |       |       |       | · .                      |  |